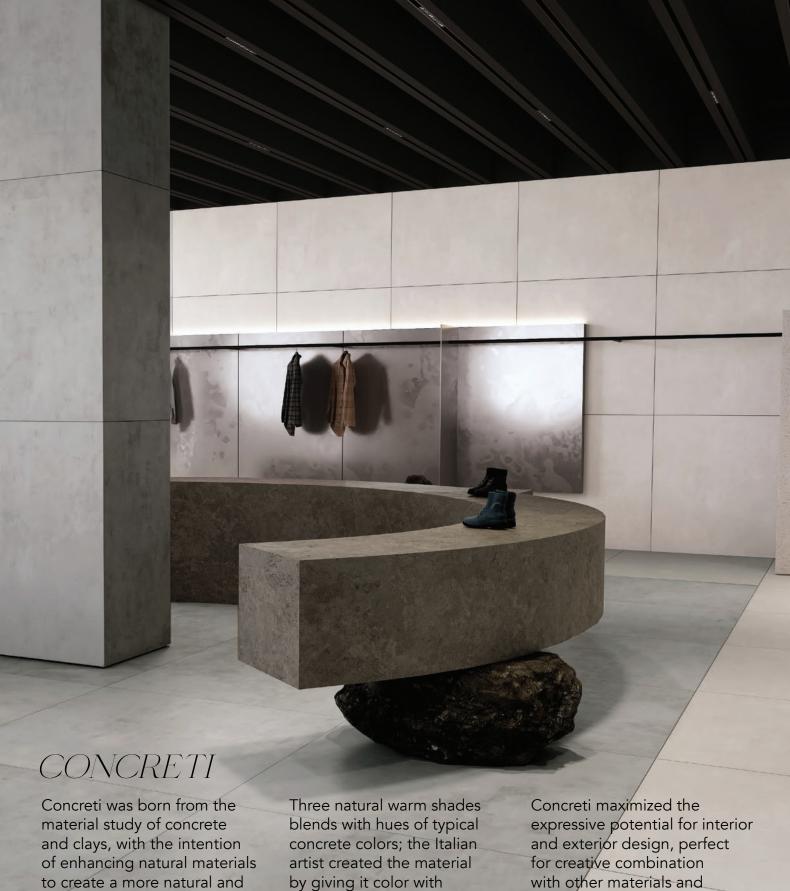

# VERTICAS BY GUOCERA

×

ITALIAN DESIGNER





# MARTINA VERTURELLI

Designer of *Breccia* Series

Martina, a dedicated designer with Digital Design Srl, grew up immersed in art as the daughter of renowned artist Adriano Venturelli.

Today, she translates the creativity she inherited into her work, seamlessly blending her father's legacy with her distinctive vision.





Floor & Kitchen Island: Ivory

**Floor:** 1200 x 1200

Kitchen Island: 1200 x 2400

IVORY

VC-BCC2PR Polished 120Y240 CM SERIES

VC-BCC2PRPolished120X240 CMVC-BCC2SRSatin Velvet120X240 CMVR-BCC2PRPolished120X120 CMVR-BCC2SRSatin Velvet120X120 CM



## GREY

VC-BCC4PRPolished120X240 CMVC-BCC4SRSatin Velvet120X240 CMVR-BCC4PRPolished120X120 CMVR-BCC4SRSatin Velvet120X120 CM

















comfortable urban style esthetic.

natural pigments creating unique artifacts.

design elements.

Floor & Pillar: Light Grey Floor & Wall: Cream Size: 1200 x 1200







#### BONE

| VC-CCTINR | Natural Matt | 120X240 CM |
|-----------|--------------|------------|
| VR-CCTINR | Natural Matt | 120X120 CM |
| VX-CCTINR | Natural Matt | 60X120 CM  |
| VY-CCTINR | Natural Matt | 60X60 CM   |
|           |              |            |

#### **CREAM**

| VC-CCT2NR | Natural Matt | 120X240 CM |
|-----------|--------------|------------|
| VR-CCT2NR | Natural Matt | 120X120 CM |
| VX-CCT2NR | Natural Matt | 60X120 CM  |
| VY-CCT2NR | Natural Matt | 60X60 CM   |

## LIGHT GREY

| VC-CCT4NR | Natural Matt | 120X240 CM |
|-----------|--------------|------------|
| VR-CCT4NR | Natural Matt | 120X120 C