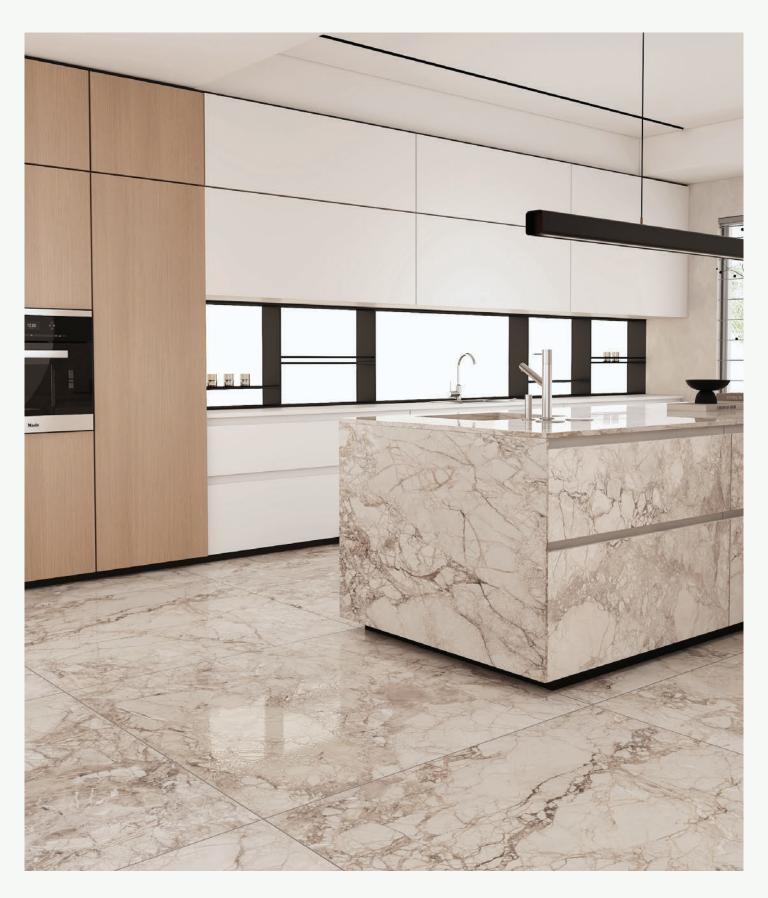

Floor & Kitchen Island: Ivory

**Floor:** 1200 x 1200

Kitchen Island: 1200 x 2400

IVORY

VC-BCC2PR Polished 120Y240 CM SERIES

VC-BCC2PRPolished120X240 CMVC-BCC2SRSatin Velvet120X240 CMVR-BCC2PRPolished120X120 CMVR-BCC2SRSatin Velvet120X120 CM