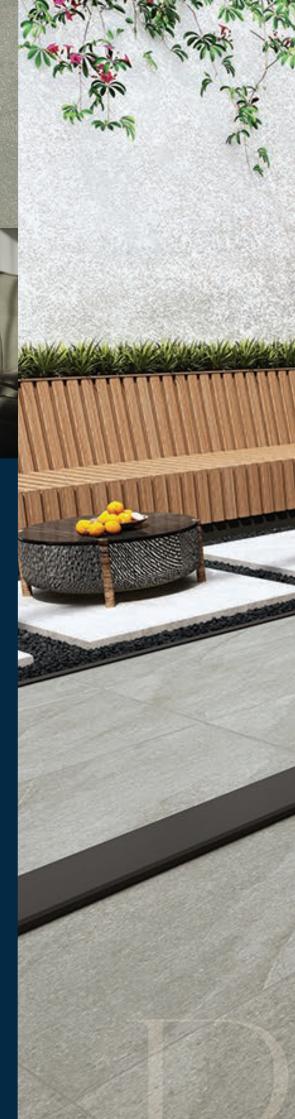

## PIETRO

Pietro is inspired from Italian slate fused with French limestone in an absolutely natural way.

The gentle and natural movements of the split veins of slate gives the stone a three-dimensional characteristic blended with the base characterised by slightly sandy inclusions of Burgundy limestone.

Pietro demonstrated an elegance expression of these 2 excellences in the world of stone. Resulted a natural masterpiece that matches well in modern and traditional settings.

APPLICATIONS

SURFACE Microstep