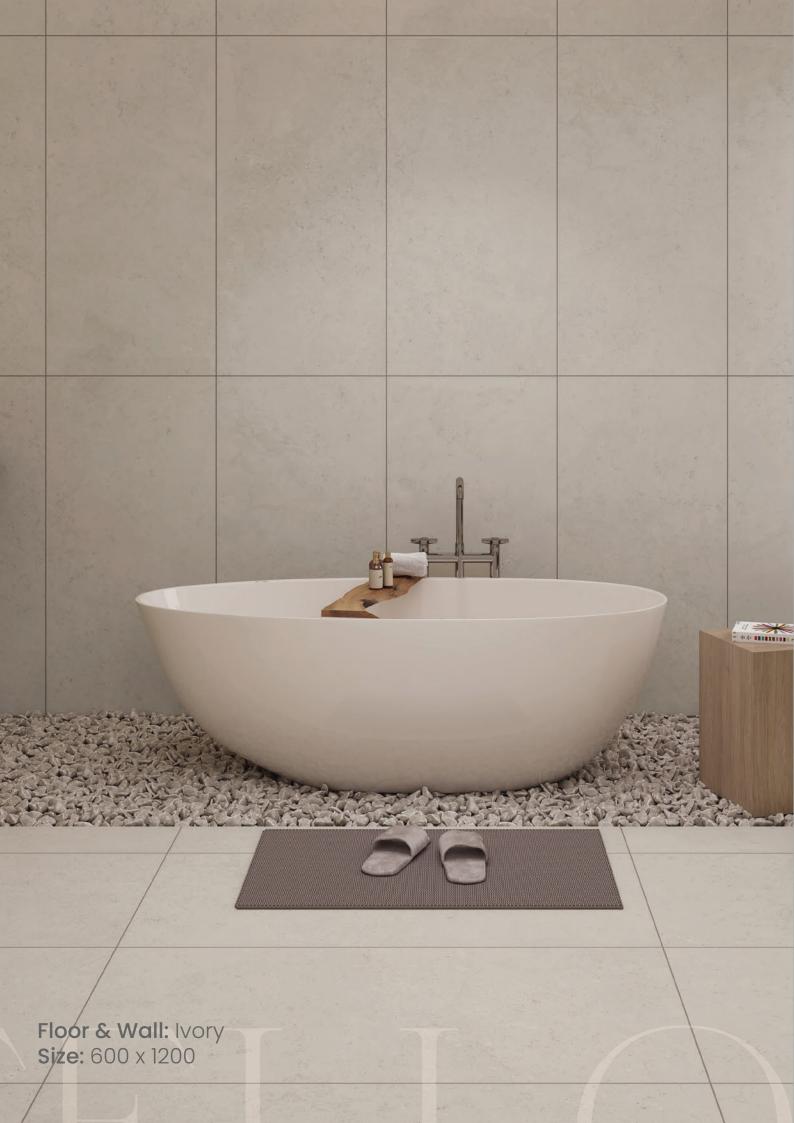

## CASTELLO

Castello retains the timeless beauty of Levante limestone & travertine, elegantly infused these two materials into a new collection enriched with historic classic and Mediterranean elements suitable for all ambiences.

Delicate colors with overall uniform pattern with slight tonal variation and occasional pigment inclusions, this calibrated fusion is an astonishing design versatile and interesting for any interior and exterior design application.

Modern, soft and luxurious, it keeps the beauty of the original natural stone with a touch of contemporary charm.

Microstep

60X60 CM

Microstep

60X120 CM

GY-CTL2MR

Microstep

60X60 CM