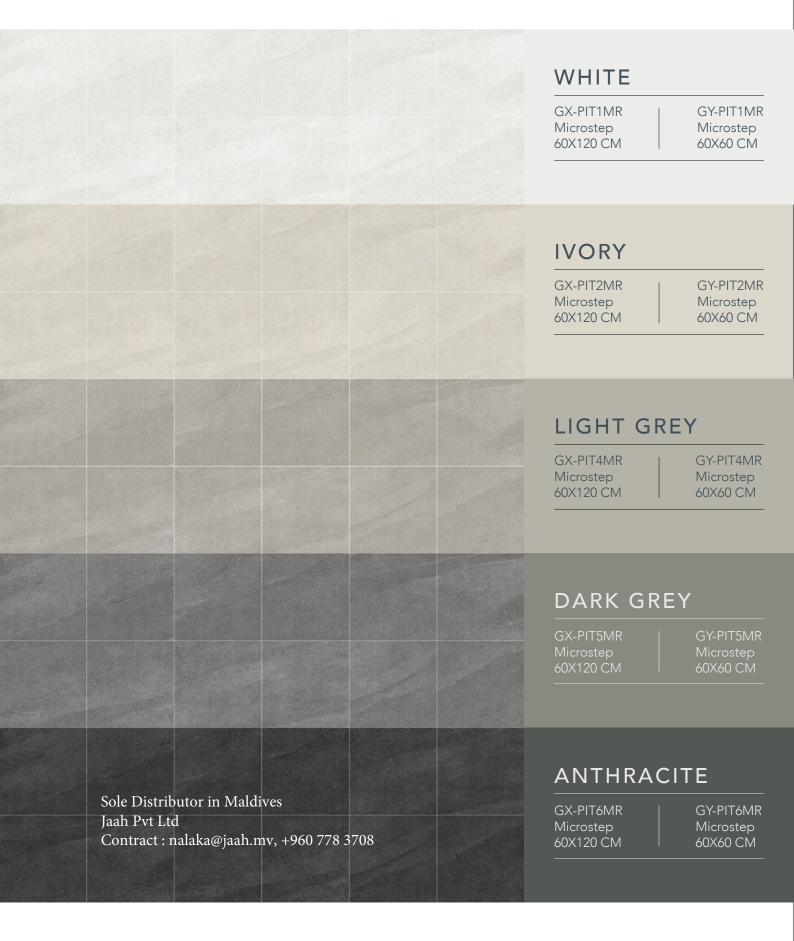

## PIETRO

Pietro is inspired from Italian slate fused with French limestone in an absolutely natural way.

The gentle and natural movements of the split veins of slate gives the stone a three-dimensional characteristic blended with the base characterised by slightly sandy inclusions of Burgundy limestone.

Pietro demonstrated an elegance expression of these 2 excellences in the world of stone. Resulted a natural masterpiece that matches well in modern and traditional settings.

APPLICATIONS

SURFACE Microstep

SIZE 60X120 CM 60X60 CM

RANDOMNESS 6 faces 12 faces

SHADE