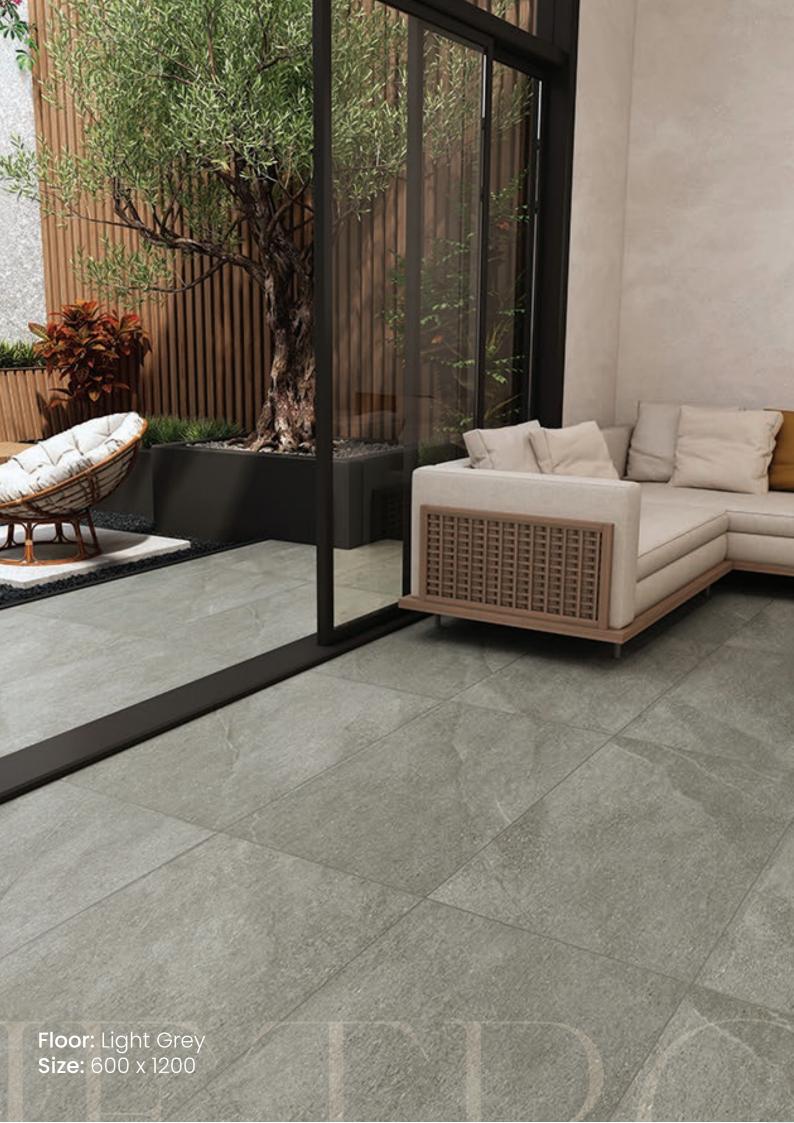

## PIETRO

Pietro is inspired from Italian slate fused with French limestone in an absolutely natural way.

The gentle and natural movements of the split veins of slate gives the stone a three-dimensional characteristic blended with the base characterised by slightly sandy inclusions of Burgundy limestone.

Pietro demonstrated an elegance expression of these 2 excellences in the world of stone. Resulted a natural masterpiece that matches well in modern and traditional settings.

APPLICATIONS

SURFACE Microstep