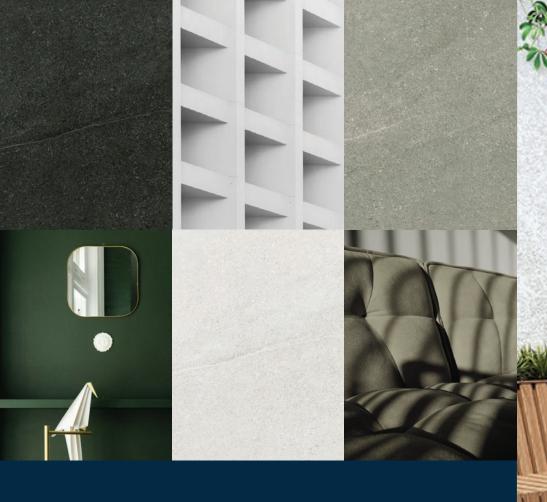

## CASTELLO

Castello retains the timeless beauty of Levante limestone & travertine, elegantly infused these two materials into a new collection enriched with historic classic and Mediterranean elements suitable for all ambiences.

Delicate colors with overall uniform pattern with slight tonal variation and occasional pigment inclusions, this calibrated fusion is an astonishing design versatile and interesting for any interior and exterior design application.

Modern, soft and luxurious, it keeps the beauty of the original natural stone with a touch of contemporary charm.

Microstep

60X60 CM

Microstep

60X120 CM

GY-CTL2MR

Microstep

60X60 CM