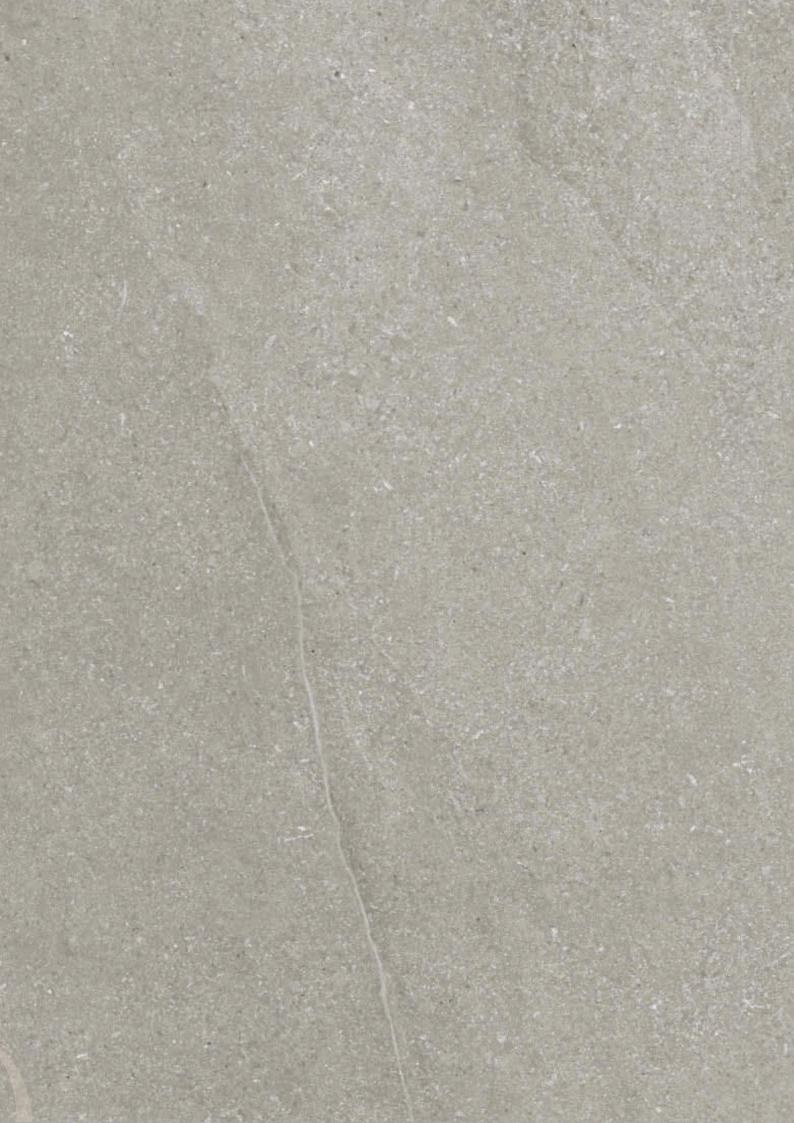

## PIETRO

Pietro is inspired from Italian slate fused with French limestone in an absolutely natural way.

The gentle and natural movements of the split veins of slate gives the stone a three-dimensional characteristic blended with the base characterised by slightly sandy inclusions of Burgundy limestone.

Pietro demonstrated an elegance expression of these 2 excellences in the world of stone. Resulted a natural masterpiece that matches well in modern and traditional settings.

APPLICATIONS

SURFACE Microstep