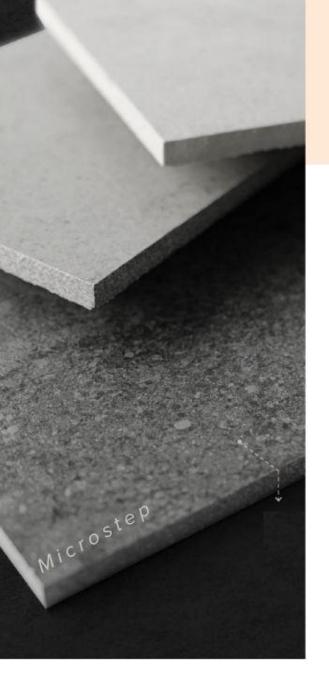

# WHAT IS MICROSTEP

A finish with a soft and pleasant feel but resistant to wet sliding (P4). A stain-proof and easy to maintain surface perfect for both indoor and outdoor application using the same finish, ensuring continuity of graphics and finish, simplifying the choice of product due to its great versatility.

"A finish with a soft and pleasant feel but resistant to wet sliding (P4). A stain-proof and easy maintain surface"