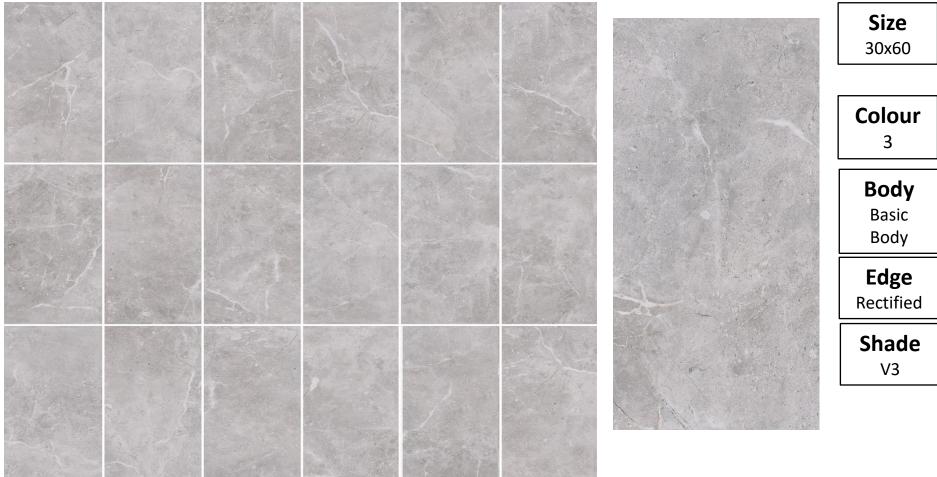

#### **BORA MARBLE – GREY MICROTEC**

Surface

Matt (with Microstep),

Polished

A finish with a soft and pleasant feel but Resistant to wet sliding (P4). A stain-proof And easy to maintain surface