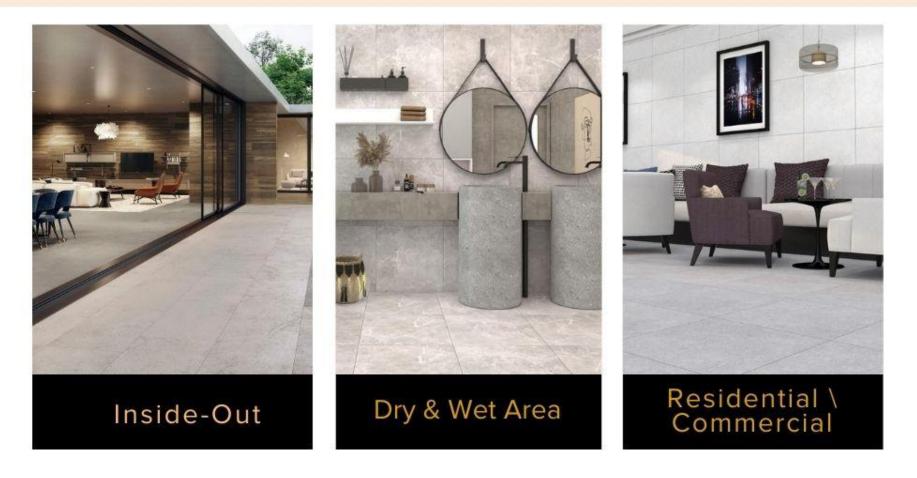

- ------ Wet and Dry Area
  - Inside-Out
    - —— Wall & Floor
      - Residential & Commercial
- Safety

- Aesthetic
- Performance
- Adaptability

## **The Applications**

Provide a seamless design, utilize same tiles from Indoor to Outdoor and for both dry and wet areas.