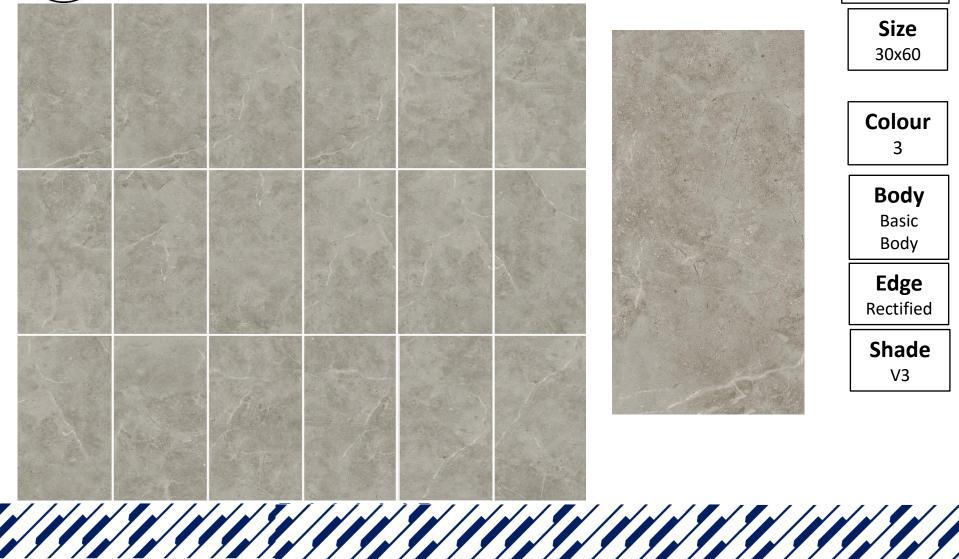

#### **BORA MARBLE – GREY MICROTEC**

Surface

Matt (with Microstep),

Polished

A finish with a soft and pleasant feel but Resistant to wet sliding (P4). A stain-proof And easy to maintain surface