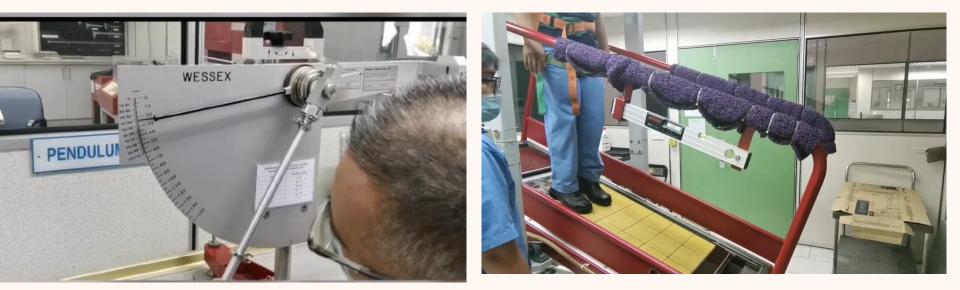

- Inside-Out
    - —— Wall & Floor
      - Residential & Commercial
- Safety

- Aesthetic
- Performance
- Adaptability



## **The Applications**

Provide a seamless design, utilize same tiles from Indoor to Outdoor and for both dry and wet areas.







#### Advanced New Glaze Technology



Conventional Surface (R10)



Microstep Surface





### MICROSTEP

| Smooth in Dry   | Anti-slip grip in Wet | Abrasive PEI Rating | Stain Resistance Rating |
|-----------------|-----------------------|---------------------|-------------------------|
| Slip Rating :P2 | Slip Rating :P4       | Minimum 3           | Class 4                 |

"A finish with a soft and pleasant feel but resistant to wet sliding (P4). A stain-proof and easy maintain surface"



#### **PENDULUM** Test **V C RAMP** Test









Matt (with

Microstep),

Polished

# BORA MARBLE – BLEU MICROTEC



A finish with a soft and pleasant feel but Resistant to wet sliding (P4). A stain-proof And easy to maintain surface



#### **BORA MARBLE – GREIGE MICROTEC**



Surface

Matt (with Microstep),

Polished



A finish with a soft and pleasant feel but Resistant to wet sliding (P4). A stain-proof And easy to maintain surface



#### **BORA MARBLE – GREY MICROTEC**



Surface

Matt (with Microstep),

Polished



A finish with a soft and pleasant feel but Resistant to wet sliding (P4). A stain-proof And easy to maintain surface