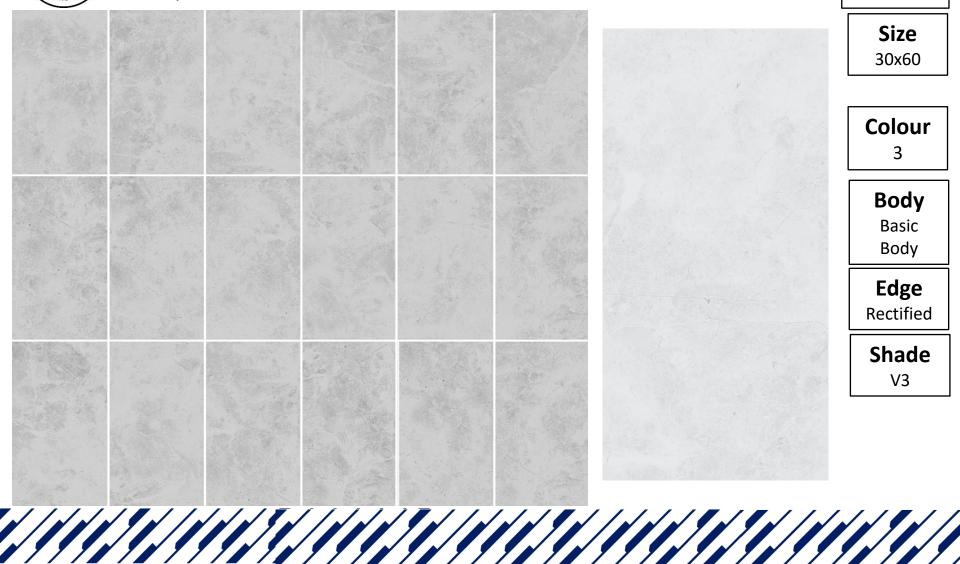

#### **BORA MARBLE – GREIGE MICROTEC**

Surface

Matt (with Microstep),

Polished

A finish with a soft and pleasant feel but Resistant to wet sliding (P4). A stain-proof And easy to maintain surface