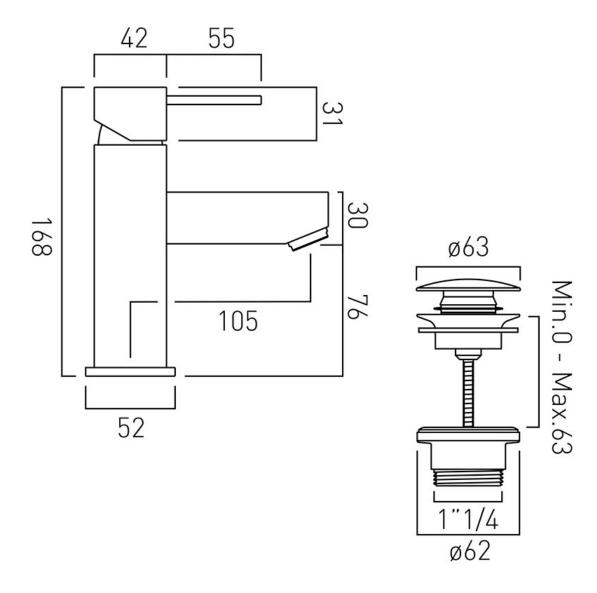

# TECHNICAL DRAWING

**COLLECTION:** Té

PRODUCT CODE: TE-100/CC-C/P

tel: 01934 744466 email: sales@vado.com www.vado.com

### **DESCRIPTION:**

mono basin mixer single lever deck mounted smooth bodied with universal basin waste with water flow aerator ceramic cartridge CAR-K35A 2 x 1/2" x 400mm flexipipe connections deck mount drill hole diameter 35mm minimum operating pressure 0.2 bar LP