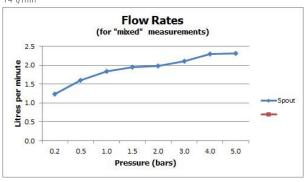

## **MINIMUM OPERATING PRESSURE:**

0.2 bar LP

### **FLOW RATE AT 3.0 BAR FLOW PRESSURE:**

14 l/min

tel: 01934 744466 email: sales@vado.com www.vado.com

taps | showering | accessories