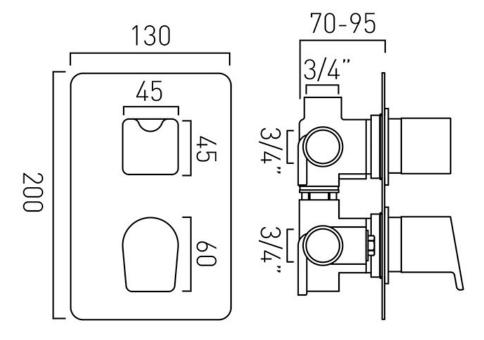

# TECHNICAL DRAWING

**COLLECTION: PHOTON** 

PRODUCT CODE: PHO-148D/3-C/P

tel: 01934 744466 email: sales@vado.com www.vado.com

## **DESCRIPTION:**

DX Photon
concealed 3 outlet, 2 handle thermostatic
shower valve with integrated diverter
wall mounted
with rectangular backplate
thermostatic cartridge V-001C-PLA
diverter cartridge FL-804-33X/3X
2 x 3/4" female inlets
3 x 3/4" female outlets
includes 3/4" - 1/2" adaptors
inc. bleed valve for system flush on installation
min-max wall mount 70-95mm
optimum installation depth 82mm
minimum operating pressure 0.2 bar LP (shower)
minimum operating pressure 1.0 bar MP (bath)