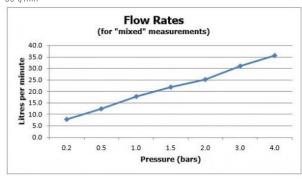

### **FLOW RATE AT 3.0 BAR FLOW PRESSURE:**

30 l/min

tel: 01934 744466 email: sales@vado.com www.vado.com

taps | showering | accessories