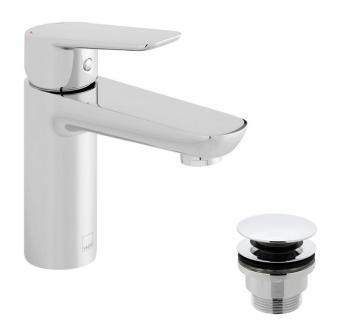

# SPECIFICATION SHEET

**COLLECTION: PHOTON** 

PRODUCT CODE: PHO-100/CC-C/P

### **DESCRIPTION:**

mono basin mixer
single lever
deck mounted
smooth bodied
with universal basin waste
with water flow aerator
ceramic cartridge C-009-N35R
2 x 1/2" x 400mm flexipipe connections
deck mount drill hole diameter 35mm
minimum operating pressure 0.2 bar LP

### FINISH:

Chrome