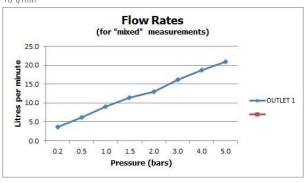

### **FLOW RATE AT 3.0 BAR FLOW PRESSURE:**

16 l/min

75 yearantee.

tel: 01934 744466 email: sales@vado.com www.vado.com

taps | showering | accessories