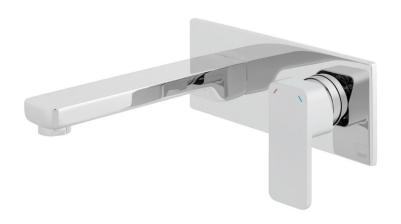

# SPECIFICATION SHEET

**COLLECTION: PHASE** 

PRODUCT CODE: PHA-109S/A-C/P

#### **DESCRIPTION:**

2 hole basin mixer single lever wall mounted with rectangular backplate with water flow aerator ceramic cartridge CAR-K35B 2 x 1/2" female inlets min-max wall mount 53-73mm minimum operating pressure 0.2 bar LP

#### FINISH:

Chrome