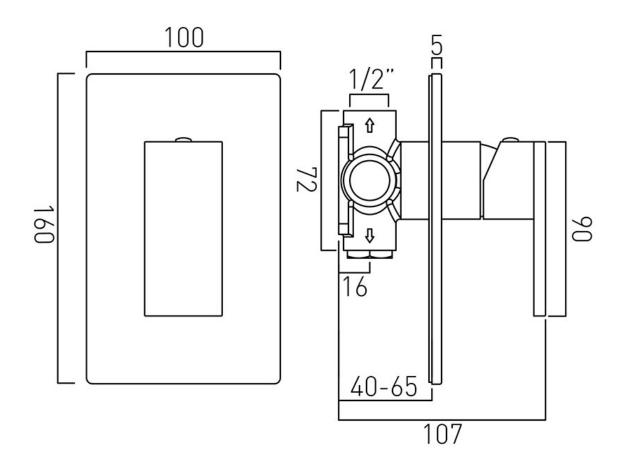

# TECHNICAL DRAWING

**COLLECTION: NOTION** 

PRODUCT CODE: NOT-145A-C/P

tel: 01934 744466 email: sales@vado.com www.vado.com

### **DESCRIPTION:**

Notion
concealed 1 outlet shower valve
single lever
wall mounted
with rectangular backplate
ceramic cartridge CAR-K35A
2 x 1/2" female inlets
2 x 1/2" female outlets (one is blanked off)
min-max wall mount 40-65mm
minimum operating pressure
0.2 bar LP (shower) 1.5 bar MP (bath)