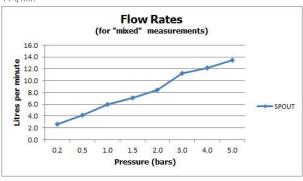

### **FLOW REGULATOR:**

FR-100/5-PLA

### **MINIMUM OPERATING PRESSURE:**

1.0 bar MP

### FLOW RATE AT 3.0 BAR FLOW PRESSURE:

11 l/min

tel: 01934 744466 email: sales@vado.com www.vado.com

where inspiration flows

taps | showering | accessories