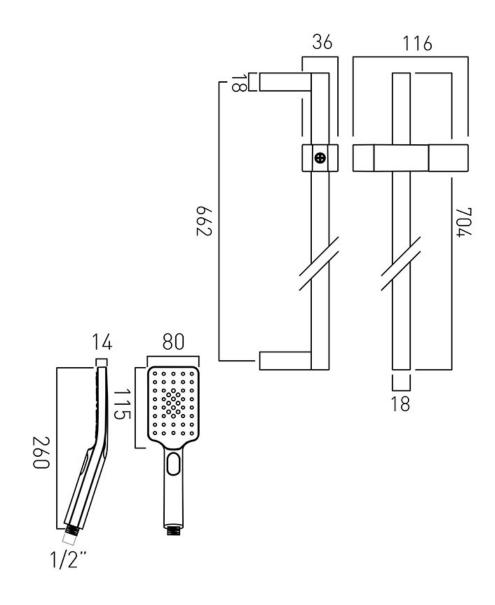

# TECHNICAL DRAWING

**COLLECTION:** 

PRODUCT CODE: NEB-MFSRK/SQ/B-DB-CP

tel: 01934 744466 email: sales@vado.com www.vado.com

#### **DESCRIPTION:**

Nebula square slide rail shower kit with square 3 function push-control handset rub-clean 620mm slide rail with twist control 704mm overall rail length with 150cm smooth hose minimum operating pressure 1.0 bar MP