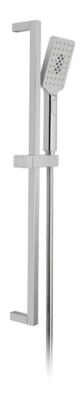

#### **DESCRIPTION:**

Nebula square slide rail shower kit with square 3 function push-control handset rub-clean 620mm slide rail with twist control 704mm overall rail length with 150cm smooth hose minimum operating pressure 1.0 bar MP

#### **FINISH:**

Chrome