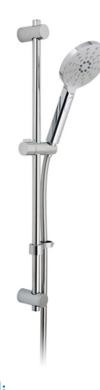

#### **DESCRIPTION:**

Nebula slide rail shower kit with round 3 function push-control handset rub-clean 546mm slide rail with twist control 680mm overall rail length with 150cm smooth hose minimum operating pressure 1.0 bar MP