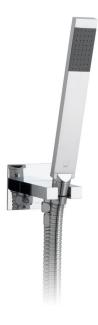

#### **DESCRIPTION:**

Instinct single function mini shower kit wall mounted with 150cm shower hose and bracket with integrated outlet 1/2" inlet min-max wall mount 0-11mm minimum operating pressure 1.0 bar MP

#### FINISH: Chrome

FLOW REGULATOR: FR-SHOWER/9-C/P MINIMUM OPERATING PRESSURE: 1.0 bar MP