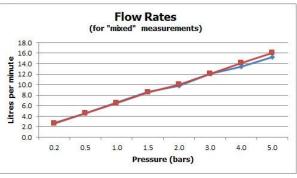

### FLOW RATE AT 3.0 BAR FLOW PRESSURE:

12 l/min

tel: 01934 744466 email: sales@vado.com www.vado.com