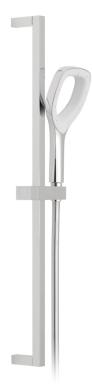

#### **DESCRIPTION:**

Horizon slide rail shower kit with single function cross spray handset 620mm slide rail with twist control 704mm overall rail length with 150cm shower hose minimum operating pressure 1.0 bar MP