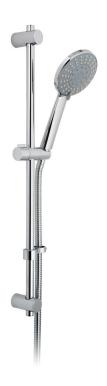

## **DESCRIPTION:**

Evolve
slide rail shower kit
with 4 function handset
rub-clean
546mm slide rail with twist control
680mm overall rail length
with 150cm shower hose
and hose retainer
minimum operating pressure 0.2 bar LP

## **FINISH:**

Chrome