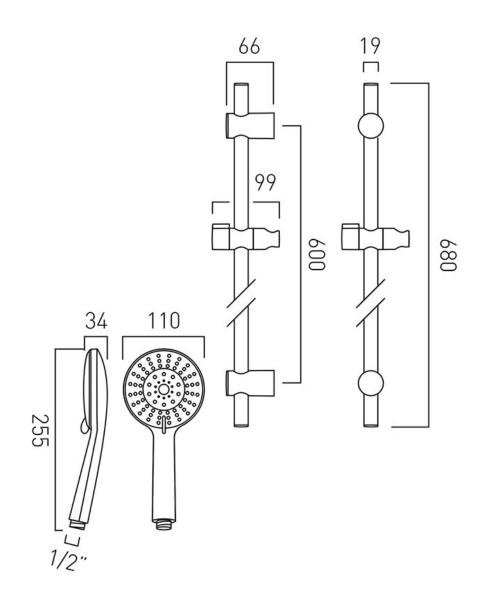

# TECHNICAL DRAWING

**COLLECTION:** 

PRODUCT CODE: EVO-MFSRK-DB-C/P

tel: 01934 744466 email: sales@vado.com www.vado.com

## **DESCRIPTION:**

Evolve
slide rail shower kit
with 4 function handset
rub-clean
546mm slide rail with twist control
680mm overall rail length
with 150cm shower hose
and hose retainer
minimum operating pressure 0.2 bar LP