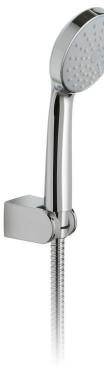

#### **DESCRIPTION:**

Eris single function rub-clean mini shower kit wall mounted with 150cm hose and adjustable bracket minimum operating pressure 0.2 bar LP

#### FINISH: Chrome

FLOW REGULATOR: FR-SHOWER/9-C/P MINIMUM OPERATING PRESSURE: 0.2 bar LP

tel: 01934 744466 email: sales@vado.com www.vado.com