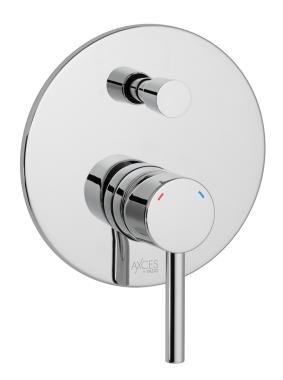

## SPECIFICATION SHEET

**COLLECTION: NURI** 

PRODUCT CODE: AX-NUR-147A-CP

## **DESCRIPTION:**

concealed 2 outlet shower valve with diverter single lever wall mounted with round backplate ceramic cartridge W-001-N35 2 x 1/2" female inlets 2 x 1/2" female outlets (one is blanked off) min-max wall mount 40-65mm minimum operating pressure 0.2 bar